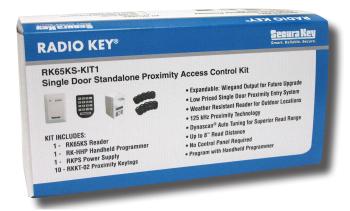

## SECURA KEY RK65KS-KIT1

## Single Door, Standalone Proximity Access Control System Kit

The Radio Key® RK65KS is fully programmable, standalone single door access control system. It's a compact, weather-resistant, surface mounted unit. The reader can manage up to 65,000 individual users with sequentially-numbered cards or tags. Users are added and deleted easily with an RK-HHP handheld programmer. The latch timer can be set from ¼ second up to 18 hours, or to toggle (on/off). This simple but powerful reader is now available in a kit, which contains everything you need to control a single door, to program and to power the reader and enough keytags for 10 users.

- Low Priced Single Door Proximity Entry System
- Epoxy potted for Outdoor Locations
- 125 kHz Proximity Technology
- Dynascan® Auto Tuning for Superior Read Range
- Up to 6" Read Distance
- No Control Panel Required
- Program with Handheld Programmer
- Wiegand Output for Future Expansion

## **RK65KS-KIT1 STANDALONE KIT INCLUDES:**

1 RK-65KS READER
10 RKKT Keytags
1 RK-HHP HANDHELD PROGRAMMER
1 RK-PS 12 VDC POWER SUPPLY