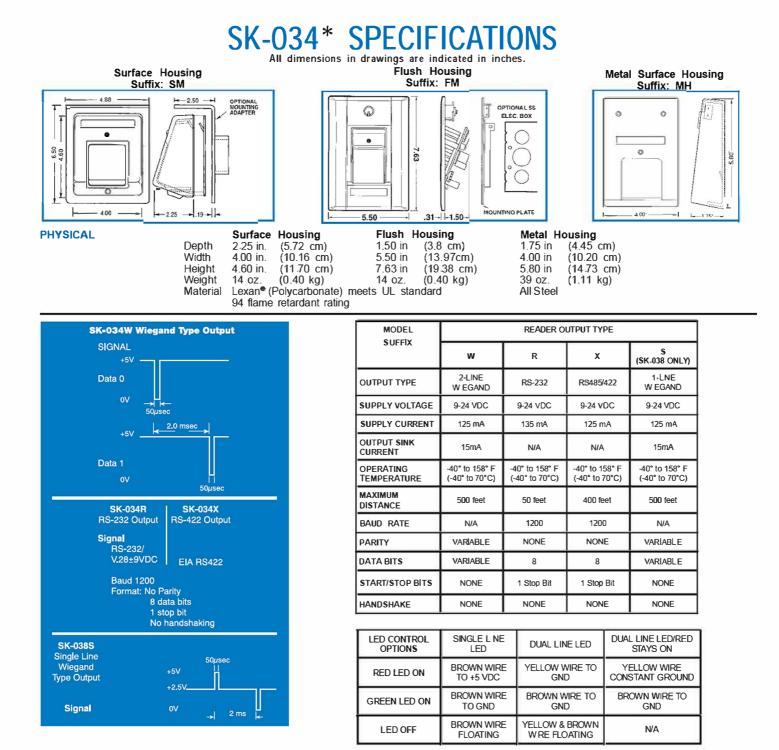

\* These specifications apply to the SK-034, SK-028, SK-029, SK-038, and SK-040 products.

- Outputs: Wiegand, Mag Stripe, RS-232 or RS-422
- Patented Slotless TOUCH CARD<sup>®</sup> Reader Technology
- Weather and Vandal Resistant
- Inexpensive
- Extremely Easy to Install

## \* The specifications also apply to the SK-028, SK-029, SK-038, and SK-040 products.

This product complies with UL 294 Standards, CE (European Standards), and with Part 15 of Class B FCC Rules.