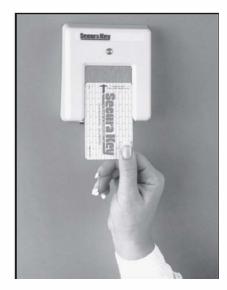

# **IT'S SLOTLESS**

The Secura Key TOUCH CARD® Reader is designed to integrate into existing access control Models SK-034 and SK-029 read systems. Secura Key cards. Models SK-028, SK-038 and SK-040 allow many customers to retain their existing Barium Ferrite cards. Output can be factory configured to meet virtually all user specifications. The patented slotless TOUCH CARD<sup>®</sup> reader is protected from tampering and hostile environments. The unit is available in surface mount, flush mount, and metal surface mount housings. To order, specify: sk- xxx - y -z - mm - nn (xxx=model number, y=output type, Z=LED control, mm=housing type, nn=data format number).