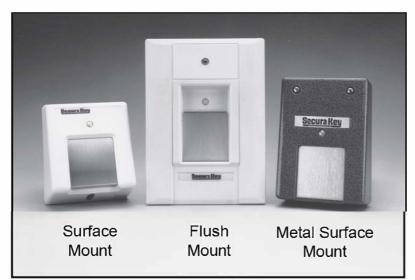

# **IT'S SLOTLESS**

The Secura Key TOUCH CARD® Reader is designed to integrate into existing access control Models SK-034 and SK-029 read systems. Secura Key cards. Models SK-028, SK-038 and SK-040 allow many customers to retain their existing Barium Ferrite cards. Output can be factory configured to meet virtually all user specifications. The patented slotless TOUCH CARD<sup>®</sup> reader is protected from tampering and hostile environments. The unit is available in surface mount, flush mount, and metal surface mount housings. To order, specify: sk- xxx - y -z - mm - nn (xxx=model number, y=output type, Z=LED control, mm=housing type, nn=data format number).