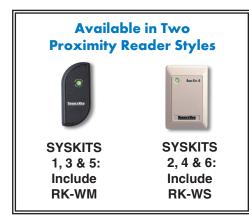

# **SYSKIT STARTER KITS WITH CARDS**

These kits include everything you need for a 2-door system – just add cable and door locking devices.

- SYSKIT-1 includes two RK-WM mullion proximity readers
- SYSKIT-2 includes two RK-WS Wallswitch proximity readers
- Both kits include:
  - SK-ACPE-LE 2-door panel
  - SK–24VDC power supply
  - SK-NET-DM Access Control software
  - 25 RKCM-02 Molded Proximity Cards
  - SK-PLUG 9 PC cable

- SYSKIT-5 includes two RK-WM mullion proximity readers
- SYSKIT-6 includes two RK-WS Wallswitch proximity readers
- Both kits include:
  - SK-ACPE-LE 2-door panel
  - SK-24VDC power supply
  - SK-NET-DM Access Control Software
  - SK-PLUG9 PC cable

- SYSKIT-3 includes two RK-WM mullion proximity readers
- **SYSKIT-4** includes two RK-WS Wallswitch proximity readers
- Both kits include:
  - SK-ACPE-LE 2-door panel
  - SK-24VDC power supply