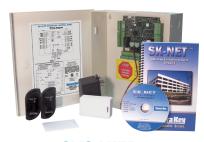

## ACCESS CONTROL SYSTEM KITS

Easy to learn and easy to install, without compromising quality or sacrificing critical features these convenient SYSKITS contain everything you need for a complete two-door, expandable system for a very low price. Secura Key's feature-filled SK-NET™ software, along with the SK-ACPE advanced control panel make this a state-of-the-art package.

# **SYSKIT STARTER KITS WITH CARDS**

These kits include everything you need for a 2-door system – just add cable and door locking devices.

- SYSKIT-1 includes two RK-WM mullion proximity readers
- SYSKIT-2 includes two RK-WS Wallswitch proximity readers
- Both kits include:
  - SK-ACPE-LE 2-door panel
  - SK–24VDC power supply
  - SK-NET-DM Access Control software
  - 25 RKCM-02 Molded Proximity Cards
  - SK-PLUG 9 PC cable