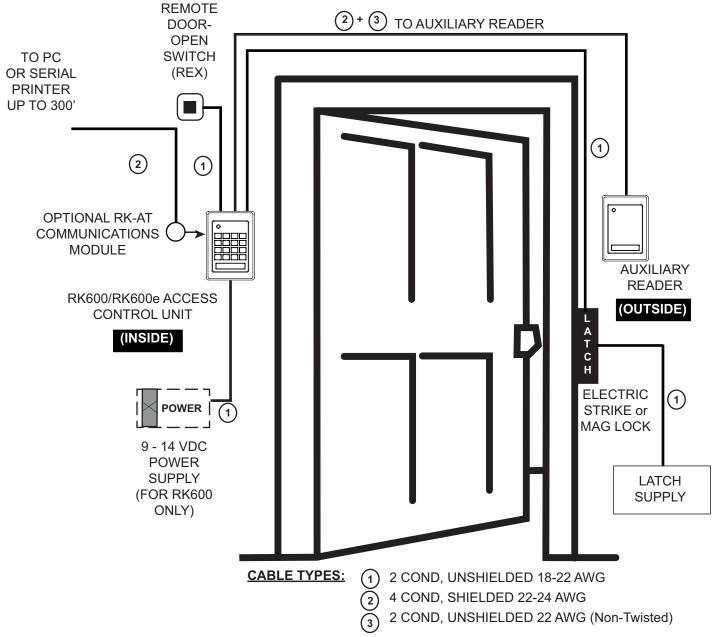

## SECURA KEY RADIO KEY<sup>®</sup> 600/600e Higher Security/Extreme Weather Installation (Installation with RKAR Auxiliary Reader)

POWER REQUIREMENTS: 9-14VDC@150ma

| Product Name                                                                                                                                                                                   | Part #                                                                       | Description                                                                                                                                                                                                                                                                                                                                                                                   |
|------------------------------------------------------------------------------------------------------------------------------------------------------------------------------------------------|------------------------------------------------------------------------------|-----------------------------------------------------------------------------------------------------------------------------------------------------------------------------------------------------------------------------------------------------------------------------------------------------------------------------------------------------------------------------------------------|
| Radio Key 600 Access Unit<br>Radio Key Access Unit<br>DC Power Supply<br>Auxiliary Reader<br>Audit Trail/Comm Module<br>Key Tags (Black)<br>Molded Card (White)<br>ISO Image-able Card (White) | RK600<br>RK600e<br>RK600-PS<br>RKAR<br>RKAT<br>RKKT-01<br>RKCM-01<br>RKCI-01 | Stand Alone Prox Access Unit w/ Programming Keypad<br>Stand Alone Prox Access Unit-Program with Card Deck or RK-HHP<br>9VDC Plug-In Power Supply<br>Weather/Tamper-Resistant Reader for RK600<br>Plug-In Interface RS-232 with RK-LINK™ Software<br>Molded Plastic Key ring tag<br>Molded Plastic Card- durable, best read range<br>ISO-Standard thin card, use with dye sublimation printers |
| Latch<br>Latch Supply<br>Remote Open Switch                                                                                                                                                    | * * *                                                                        | Strike/Magnetic Lock<br>Supply for Strike/Magnetic Lock<br>N.O. Pushbutton or relay contact from Exit PIR<br>* - Supplied by others                                                                                                                                                                                                                                                           |