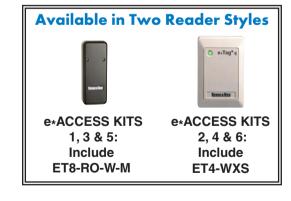

# e\*ACCESS STARTER KITS WITH CARDS

These kits include everything you need for a 2-door system – just add cable and door locking devices.

- e\*Access 1 includes two ET8-RO-W-M mullion readers
- e\*Access 2 includes two ET4-WXS Wallswitch readers
- Both kits include
  - SK-ACP 2-door panel
  - SK-24VDC power supply
  - SK-NET Access Control software
  - 25 ETCI04 e\*Tag® Contactless Smart Cards
  - PC cable

- e\*Access 5 includes two ET8-RO-W-M mullion readers
- e\*Access 6 includes two ET4-WXS Wallswitch readers
- Both kits include:
  - SK-ACP 2-door panel
  - SK–24VDC power supply
  - SK-NET Access Control Software
  - PC cable

- e\*Access 3 includes two ET8-RO-W-M mullion readers
- e\*Access 4 includes two ET4-WXS Wallswitch readers
- Both kits include:
  - SK-ACP 2-door panel
  - SK-24VDC power supply