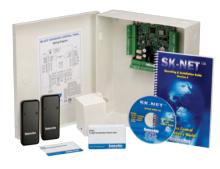

# Free Readers with Kit Pricing

Easy to learn and easy to install, without compromising quality or sacrificing critical features these convenient e\*ACCESS kits contain everything you need for a complete two-door, expandable system for a very low price. SecuraKey's feature-filled SK-NET™ software, along with the SK-ACP advanced control panel make this a state-of-the-art package.

#### SYSTEM FEATURES:

- Panel Stores 65,000 Cards and 4800 Events
- Two Wiegand Reader Inputs per panel
- Two Programmable Inputs and Outputs per Reader
- 15 Programmable Time Zones with Graphic Interface
- Software Controls up to 200 Doors per location
- Real and Timed Antipassback
- Transaction, User and Reader Reports with Filtering
- Optional Multi-Location Software with Dial-up Modem and TCP/IP Capability
- Optional integrated photo ID Badging and CCTV integration
- Optional plug-in LAN modules. SK-LAN-MOD or SK-WLS-MOD (wireless).